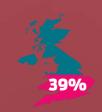

### Least likely to share?

People in the U.K. have the lowest interest in sharing products and services