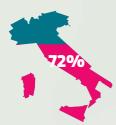

#### Cars

- 72% interested in car-sharing
- 55% would offer own car for sharing
- · Would consider car-sharing: