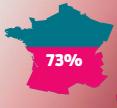

## **Parking**

73% interested in using a parking space service
Would consider using a parking space service: