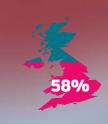

### Least likely to share?

People in the U.K. have the lowest interest in sharing products and services