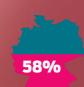

### Least likely to share?

People in the U.K. have the lowest interest in sharing products and services