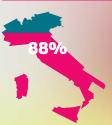

### Least likely to share?

People in the U.K. have the lowest interest in sharing products and services