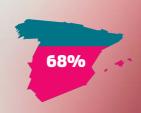

### Least likely to share?

People in the U.K. have the lowest interest in sharing products and services