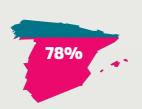

## **Parking**

73% interested in using a parking space service
Would consider using a parking space service: