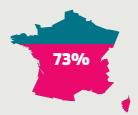

## **Parking**

73% interested in using a parking space service
Would consider using a parking space service: