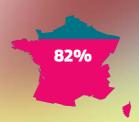

### Least likely to share?

People in the U.K. have the lowest interest in sharing products and services