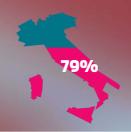

# WHAT WOULD YOU SHARE?



A new European survey provides some interesting insights into the current state of the share market.\*



#### Cars





- 72% interested in car-sharing
- 55% would offer own car for sharing
- · Would consider car-sharing:















## **Parking**



73% interested in using a parking space service
Would consider using a parking space service:













#### **Bikes**





61% interested in bike-sharing 64%

Would consider bike-sharing:

















#### **Rides**



· Would consider ride-sharing:

















### **Deliveries**



Would consider transporting packages:

















### Least likely to share?

People in the U.K. have the lowest interest in sharing products and services