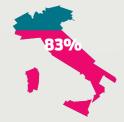

## **Parking**

73% interested in using a parking space service
Would consider using a parking space service: