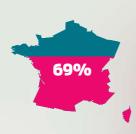

### Least likely to share?

People in the U.K. have the lowest interest in sharing products and services