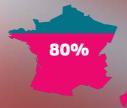

#### Cars

- 72% interested in car-sharing
- 55% would offer own car for sharing
- · Would consider car-sharing: