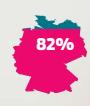

# WHAT WOULD YOU SHARE?



A new European survey provides some interesting insights into the current state of the share market.\*



#### Cars





- 72% interested in car-sharing
- 55% would offer own car for sharing
- · Would consider car-sharing:















## **Parking**



73% interested in using a parking space service
Would consider using a parking space service:













#### **Bikes**





61% interested in bike-sharing 64%

Would consider bike-sharing:

















#### **Rides**



· Would consider ride-sharing:

















### **Deliveries**



Would consider transporting packages:

















### Least likely to share?

People in the U.K. have the lowest interest in sharing products and services